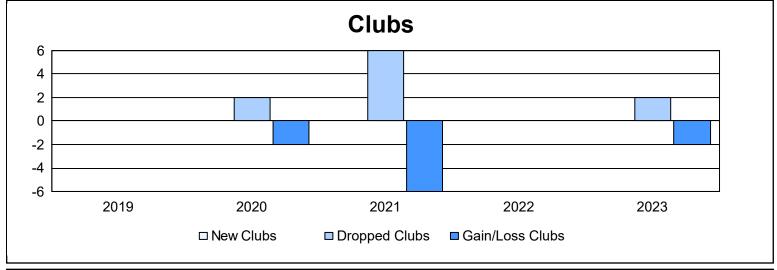

District 104 B As of June 2023 Cumulative

| Year      | New<br>Clubs | Dropped<br>Clubs | Gain/<br>Loss<br>Clubs | New<br>Members | Charter<br>Members | Reinstate<br>Members | Transfer<br>Members | Total<br>Member<br>Added | Total<br>Members<br>Dropped | Gain/<br>Loss<br>Members |
|-----------|--------------|------------------|------------------------|----------------|--------------------|----------------------|---------------------|--------------------------|-----------------------------|--------------------------|
| 2018-2019 | 0            | 0                | 0                      | 94             | 0                  | 3                    | 3                   | 100                      | 162                         | -62                      |
| 2019-2020 | 0            | 2                | -2                     | 88             | 0                  | 2                    | 4                   | 94                       | 113                         | -19                      |
| 2020-2021 | 0            | 6                | -6                     | 64             | 9                  | 1                    | 16                  | 90                       | 183                         | -93                      |
| 2021-2022 | 0            | 0                | 0                      | 89             | 1                  | 0                    | 0                   | 90                       | 187                         | -97                      |
| 2022-2023 | 0            | 2                | -2                     | 107            | 1                  | 3                    | 4                   | 115                      | 188                         | -73                      |
| Average   | 0            | 2                | -2                     | 88             | 2                  | 2                    | 5                   | 98                       | 167                         | -69                      |