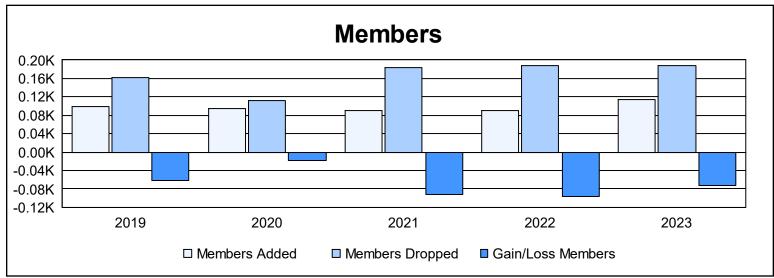

District 104 B As of June 2023 Cumulative

| Year      | New<br>Clubs | Dropped<br>Clubs | Gain/<br>Loss<br>Clubs | New<br>Members | Charter<br>Members | Reinstate<br>Members | Transfer<br>Members | Total<br>Member<br>Added | Total<br>Members<br>Dropped | Gain/<br>Loss<br>Members |
|-----------|--------------|------------------|------------------------|----------------|--------------------|----------------------|---------------------|--------------------------|-----------------------------|--------------------------|
| 2018-2019 | 0            | 0                | 0                      | 94             | 0                  | 3                    | 3                   | 100                      | 162                         | -62                      |
| 2019-2020 | 0            | 2                | -2                     | 88             | 0                  | 2                    | 4                   | 94                       | 113                         | -19                      |
| 2020-2021 | 0            | 6                | -6                     | 64             | 9                  | 1                    | 16                  | 90                       | 183                         | -93                      |
| 2021-2022 | 0            | 0                | 0                      | 89             | 1                  | 0                    | 0                   | 90                       | 187                         | -97                      |
| 2022-2023 | 0            | 2                | -2                     | 107            | 1                  | 3                    | 4                   | 115                      | 188                         | -73                      |
| Average   | 0            | 2                | -2                     | 88             | 2                  | 2                    | 5                   | 98                       | 167                         | -69                      |